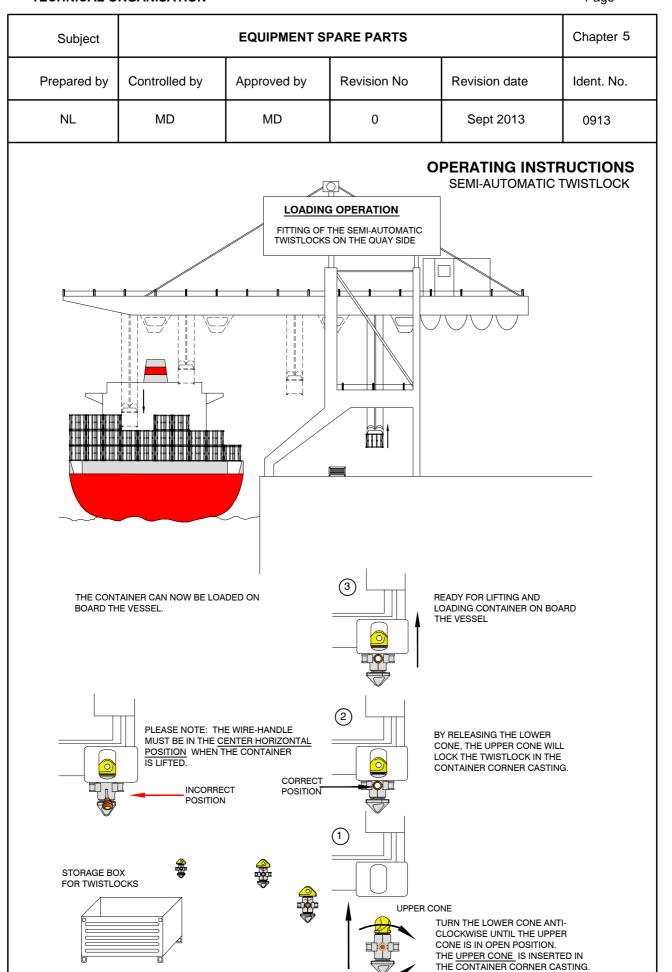

## **TECHNICAL ORGANISATION**



## **TECHNICAL ORGANISATION**



CARGO SECURING MANUAL





## Chapter 5 **EQUIPMENT SPARE PARTS** Subject Prepared by Controlled by Ident. No. Approved by **Revision No** Revision date NL MD MD 0 Sept 2013 0913 **VERTICAL DOUBLE & TRIPLE LIFTING OF EMPTY CONTAINERS** WITH IF-56-LIFT TWISTLOCKS\* ð VERTICAL TRIPLE LIFTING OF CONTAINERS MAY BE PERFORMED WITH EMPTY CONTAINERS ONLY (20ft, 40ft &45ft CONTAINERS INCL. REEFERS). (FOR LOADED CONTAINERS SEE NEXT PAGE). NOTE: ENSURE THAT ALL TWISTLOCKS BETWEEN CONTAINERS ARE POSITIVELY IN LOCKED POSITION BEFORE LIFTING. \*) APPROVED BY LR, CERTF. NO . . . .

**TECHNICAL ORGANISATION** 

Page 4

## **TECHNICAL ORGANISATION** Page 5 Chapter 5 **EQUIPMENT SPARE PARTS** Subject Prepared by Controlled by Approved by Revision date Ident. No. **Revision