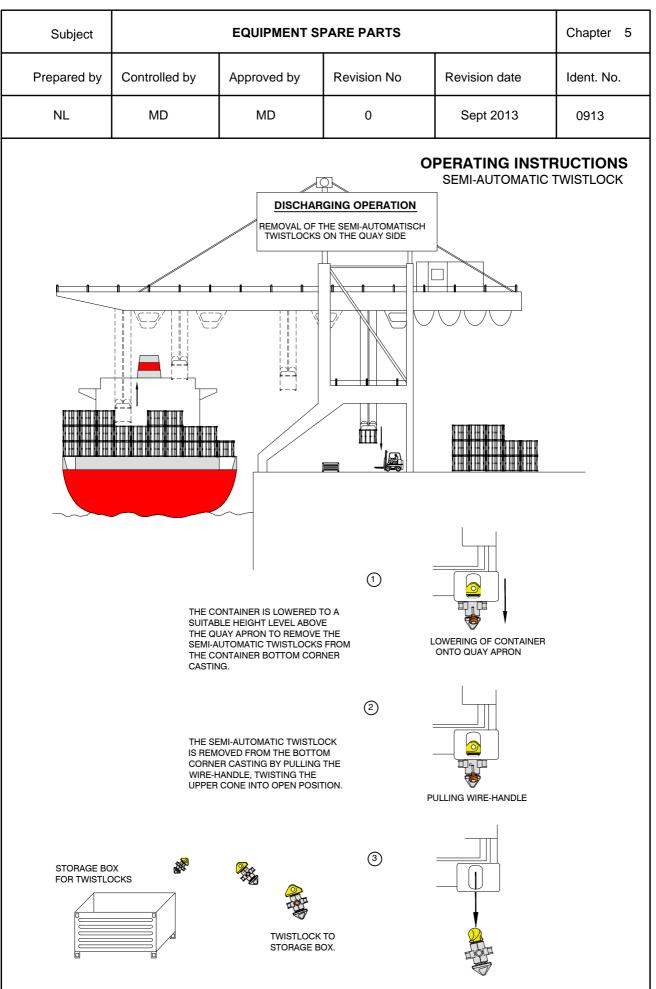

## **TECHNICAL ORGANISATION**



## **TECHNICAL ORGANISATION**



CARGO SECURING MANUAL





## Chapter 5 **EQUIPMENT SPARE PARTS** Subject Prepared by Controlled by Ident. No. Approved by **Revision No** Revision date NL MD MD 0 Sept 2013 0913 **VERTICAL DOUBLE & TRIPLE LIFTING OF EMPTY CONTAINERS** WITH IF-56-LIFT TWISTLOCKS\* ð VERTICAL TRIPLE LIFTING OF CONTAINERS MAY BE PERFORMED WITH EMPTY CONTAINERS ONLY (20ft, 40ft &45ft CONTAINERS INCL. REEFERS). (FOR LOADED CONTAINERS SEE NEXT PAGE). NOTE: ENSURE THAT ALL TWISTLOCKS BETWEEN CONTAINERS ARE POSITIVELY IN LOCKED POSITION BEFORE LIFTING. \*) APPROVED BY LR, CERTF. NO . . . .

**TECHNICAL ORGANISATION** 

Page 4

## **TECHNICAL ORGANISATION** Page 5 Chapter 5 **EQUIPMENT SPARE PARTS** Subject Prepared by Controlled by Approved by Revision date Ident. No. **Revision No** NL MD MD 0 Sept 2013 0913 VERTICAL DOUBLE LIFTING OF L