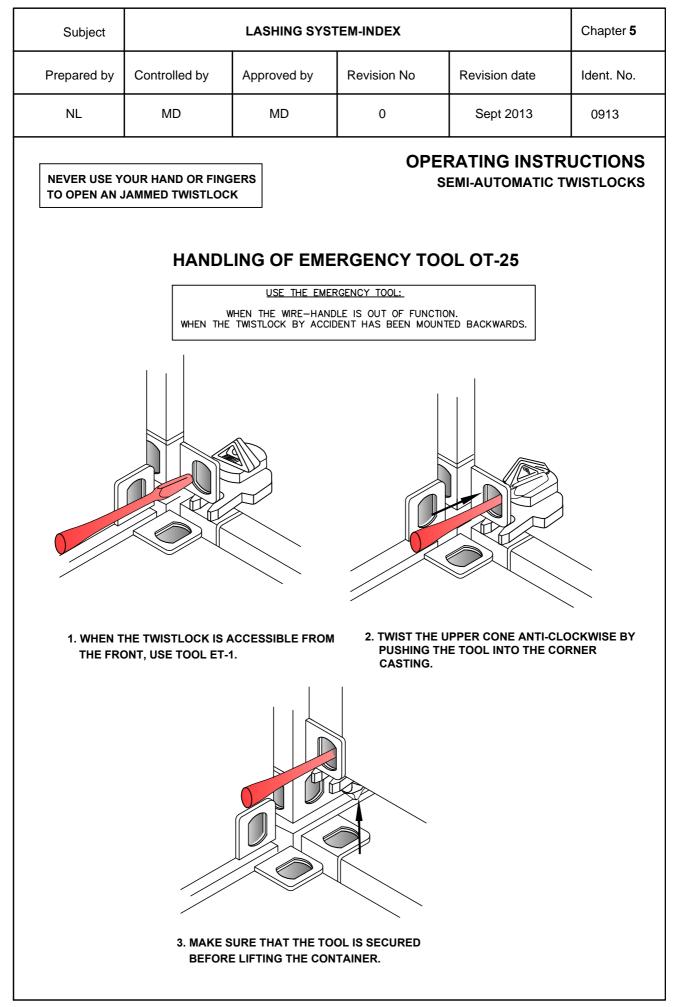

RING LOADING, DISCHARGING AND SHIFTING OPERATION. 4. LINKED CONTAINERS CAN ONLY BE HANDLED TO OR FROM DECK POSITIONS. 5. BEFORE THE LINKED CONTAINERS ARE LIFTED, A RESPONSIBLE SUPERVISOR/ FOREMAN MUST CHECK THAT ALL TWISTLOCKS ARE IN THE LOCKED POSITION. 6. A RESPONSIBLE SUPERVISOR/FOREMAN MUST BE PRESENT ON DECK SUPERVISING THE OPERATION. 7. DOUBLE LIFTS MUST NOT BE CARRIED OUT WITH VESSEL'S OWN CRANE. 8. TOTAL WEIGHT OF THE LINKED CONTAINERS MUST NOT EXCEED THE SWL OF THE SHORE CRANE. 9. THE TWISTLOCKS MUST ALWAYS BE RETURNED TO THE VESSEL PRIOR TO DEPARTURE. 10. NO CONTAINERS CONTAINING DANGEROUS GOODS CAN BE LIFTED IN DOUBLE LIFTS. $\vdash$ ð L1 NOTE: ENSURE THAT ALL TWISTLOCKS BETWEEN CONTAINERS ARE POSITIVELY IN LOCKED POSITION BEFORE LIFTING.

\*) APPROVED BY LR, CERTF. NO . . . .



**TECHNICAL ORGANISATION** 

Page 6