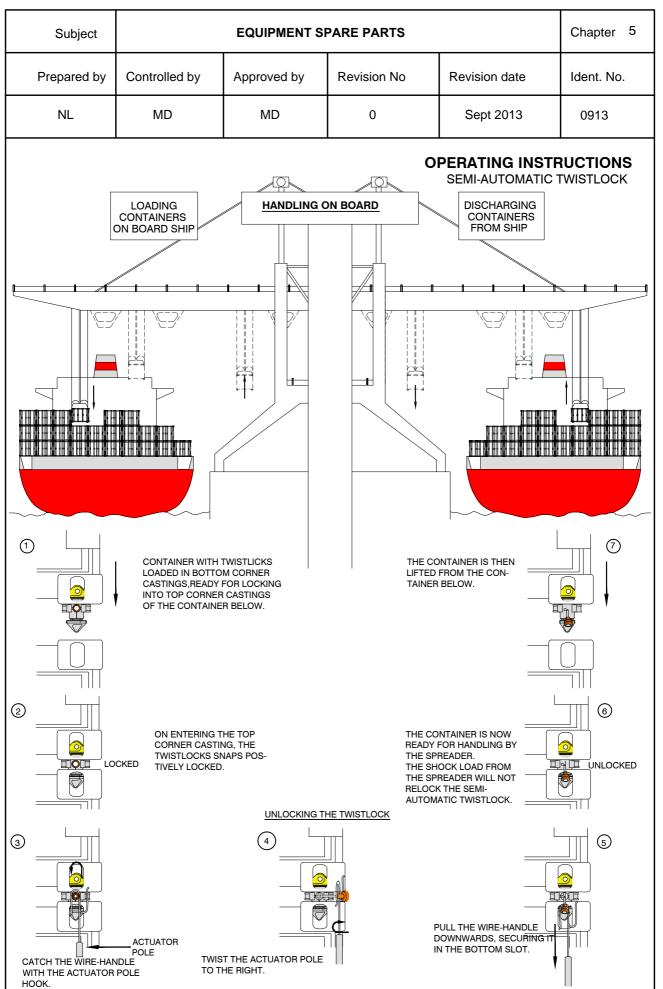

## **TECHNICAL ORGANISATION**



## **TECHNICAL ORGANISATION**



CARGO SECURING MANUAL





## Chapter 5 **EQUIPMENT SPARE PARTS** Subject Prepared by Controlled by Ident. No. Approved by **Revision No** Revision date NL MD MD 0 Sept 2013 0913 **VERTICAL DOUBLE & TRIPLE LIFTING OF EMPTY CONTAINERS** WITH IF-56-LIFT TWISTLOCKS\* ð VERTICAL TRIPLE LIFTING OF CONTAINERS MAY BE PERFORMED WITH EMPTY CONTAINERS ONLY (20ft, 40ft &45ft CONTAINERS INCL. REEFERS). (FOR LOADED CONTAINERS SEE NEXT PAGE). NOTE: ENSURE THAT ALL TWISTLOCKS BETWEEN CONTAINERS ARE POSITIVELY IN LOCKED POSITION BEFORE LIFTING. \*) APPROVED BY LR, CERTF. NO . . . .

**TECHNICAL ORGANISATION** 

Page 4

## **TECHNICAL ORGANISATION** Page 5 Chapter 5 **EQUIPMENT SPARE PARTS** Subject Prepared by Controlled by Approved by Revision date Ident. No. **Revision No** NL MD MD 0 Sept 2013 0913 V